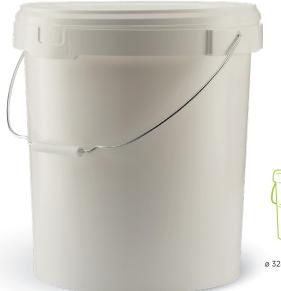

#### • 21 LITRE TUB

Our 21-litre tub is specifically designed for professionals looking to package, store and transport large quantities of products. With their metal handle and safety closure, our tubs will be the perfect containers for satisfying all your needs.