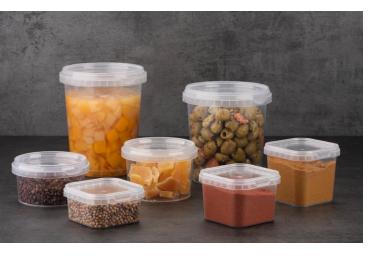

### POTS WITH SAFETY CLOSURES:

The safe way to preserve and transport your solid and liquid preparations. **Available in several capacities and two formats:** round and square.

# THREE CAPACITIES AVAILABLE

WITH A SAFETY CLOSURE

For transporting solids and liquids!

#### FOR SPILL-FREE **TRANSPORTATION**

Package, store and move your spices, sauces and other products in a practical, airtight and transport-safe container!

TWO POT FORMATS **Round pots** 