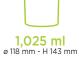

#### **Square pots**

#### Five capacities available

79 x 79 x 69 mm

365 ml 79 x 79 x 92 mm