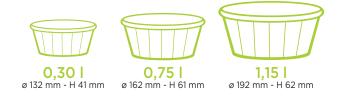

# THREE CAPACITIES AVAILABLE

Available in 0.30 l, 0.75 l and 1.15 l capacities, choose the right Cartybox-R container for the dishes prepared for your customers.

For agri-businesses, catering professionals, dairy producers, etc.