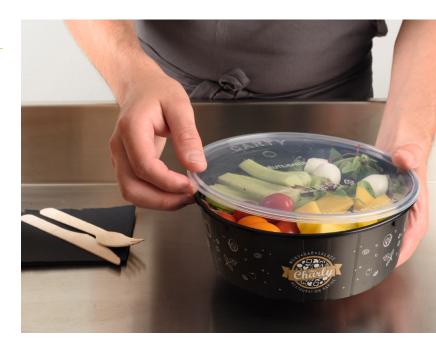

#### PERFECTLY ORGANISED PRODUCTS

Cartybox is the easy way for keeping your culinary creations flawlessly organised, and extremely practical for storing your ingredients or raw materials.

#### IDEAL PRESERVATION

Cartybox is the safe way for keeping your ingredients, raw materials and cooked dishes in tip-top condition. Lock in the fresh taste and all the flavours of your recipes.

# • ENHANCED STORAGE

Thanks to their easily stackable design, organise and store your products in fridges, cold rooms and so on.