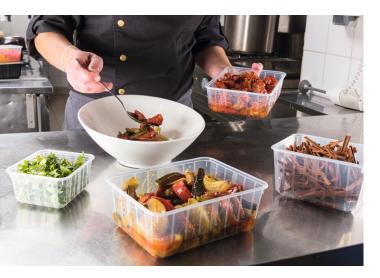

#### PERFECTLY ORGANISED PRODUCTS

Cartybox is the easy way for keeping your culinary creations flawlessly organised, and extremely practical for storing your ingredients or raw materials.

#### IDEAL PRESERVATION

Cartybox is the safe way for keeping your ingredients, raw materials and cooked dishes in tip-top condition. Lock in the fresh taste and all the flavours of your recipes.

# • ENHANCED STORAGE

Thanks to their easily stackable design, organise and store your products in fridges, cold rooms and so on.