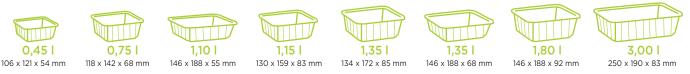

# • EIGHT CAPACITIES AVAILABLE

Whether 450 ml or 3 litres, prepare your dishes and ingredients according to the required quantity.