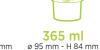

#### **Square pots**

#### Five capacities available

79 x 79 x 69 mm

365 ml 79 x 79 x 92 mm