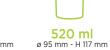

#### **Square pots**

#### Five capacities available

79 x 79 x 69 mm

365 ml 79 x 79 x 92 mm