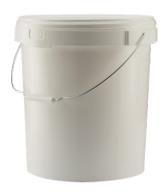

#### • 21 LITRE TUB:

For packaging, transporting and storing large quantities of products.

#### • 21 LITRE TUB

Our 21-litre tub is specifically designed for professionals looking to package, store and transport large quantities of products. With their metal handle and safety closure, our tubs will be the perfect containers for satisfying all your needs.