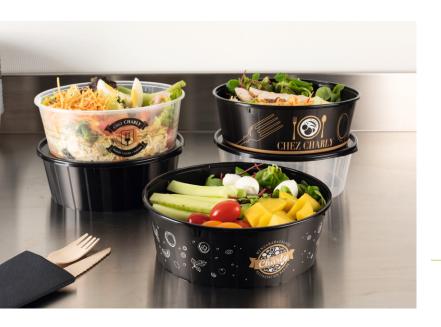

# • EIGHT CAPACITIES AVAILABLE

Whether 450 ml or 3 litres, prepare your dishes and ingredients according to the required quantity.

# • PRODUCTS TAILORED TO YOUR MENUS

Whether starters, main courses or desserts, the different capacities available are ideal for packaging your meal deals (salads, pasta, ethnic recipes, etc.).

# THREE CAPACITIES AVAILABLE

Available in 0.30 l, 0.75 l and 1.15 l capacities, choose the right Cartybox-R container for the dishes prepared for your customers.

For agri-businesses, catering professionals, dairy producers, etc.