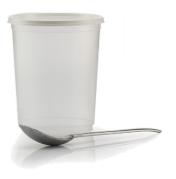

# • 1-LITRE POT:

For soups, smoothies, fruit juices and much more besides!

#### 1-LITRE POT

Whether for your soups, smoothies, fruit juices or cream, the 1-litre pot can be heated in a microwave and cleaned in a dishwasher.