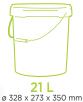

#### • 21 LITRE TUB:

For packaging, transporting and storing large quantities of products.

#### • 21 LITRE TUB

Our 21-litre tub is specifically designed for professionals looking to package, store and transport large quantities of products. With their metal handle and safety closure, our tubs will be the perfect containers for satisfying all your needs.