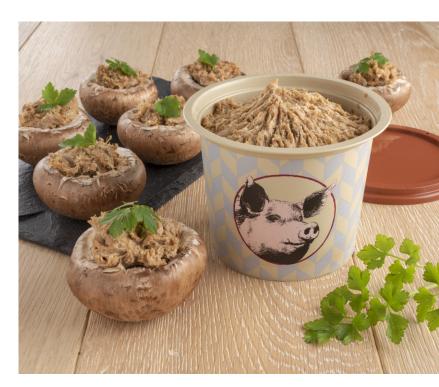

#### • FOR COUNTLESS PRODUCT APPLICATIONS

Whether agri-businesses or traditional catering professionals, package your pâtés, clotted cream, lard and other products in our pots.

#### • THE PERFECT POT FOR YOUR HOME-MADE PÂTÉ

Carty pots are designed to withstand the heat of your freshly cooked pâté. You can choose lids with or without cooling holes. To keep your products in tip-top condition for even longer, choose the sealable range.