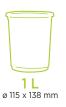

# • 1-LITRE POT:

For soups, smoothies, fruit juices and much more besides!

#### 1-LITRE POT

Whether for your soups, smoothies, fruit juices or cream, the 1-litre pot can be heated in a microwave and cleaned in a dishwasher.