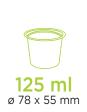

#### Six capacities available

#### **Square pots**

#### Five capacities available

79 x 79 x 69 mm

365 ml 79 x 79 x 92 mm