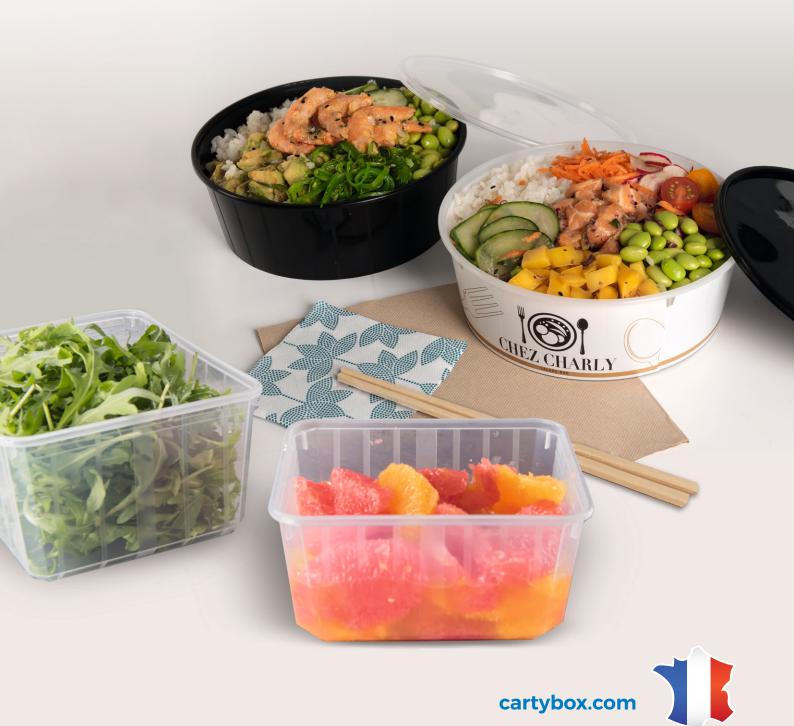

#### • CARTYBOX: Our range of reusable packaging solutions

Specifically designed for catering and food service professionals. Two formats: rectangular and round.

# **CARTYBOX :** OUR RANGE OF REUSABLE PACKAGING SOLUTIONS

# 

**Cartybox** is the ideal versatile solution for professionals in the catering industry with its reusable design!

#### PERFECTLY ORGANISED PRODUCTS

Cartybox is the easy way for keeping your culinary creations flawlessly organised, and extremely practical for storing your ingredients or raw materials.

#### IDEAL PRESERVATION

Cartybox is the safe way for keeping your ingredients, raw materials and cooked dishes in tip-top condition. Lock in the fresh taste and all the flavours of your recipes.