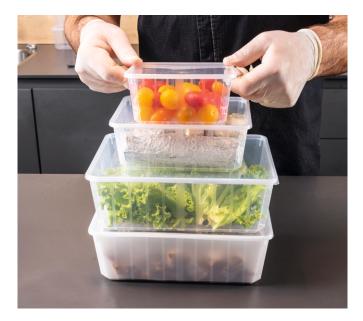

#### PERFECTLY ORGANISED PRODUCTS

Cartybox is the easy way for keeping your culinary creations flawlessly organised, and extremely practical for storing your ingredients or raw materials.

#### IDEAL PRESERVATION

Cartybox is the safe way for keeping your ingredients, raw materials and cooked dishes in tip-top condition. Lock in the fresh taste and all the flavours of your recipes.

# • ENHANCED STORAGE

Thanks to their easily stackable design, organise and store your products in fridges, cold rooms and so on.