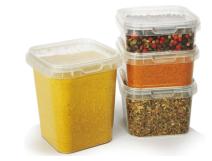

### POTS WITH SAFETY CLOSURES:

The safe way to preserve and transport your solid and liquid preparations. **Available in several capacities and two formats:** round and square.

# THREE CAPACITIES AVAILABLE

WITH A SAFETY CLOSURE

For transporting solids and liquids!

#### FOR SPILL-FREE **TRANSPORTATION**

Package, store and move your spices, sauces and other products in a practical, airtight and transport-safe container!

TWO POT FORMATS **Round pots** 