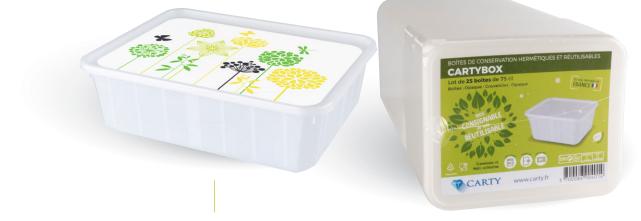

#### • CARTYBOX: Our range of reusable packaging solutions

Specifically designed for catering and food service professionals. Two formats: rectangular and round.

# **CARTYBOX :** OUR RANGE OF REUSABLE PACKAGING SOLUTIONS