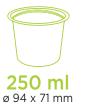

#### Six capacities available

#### **Square pots**

#### Five capacities available

79 x 79 x 69 mm

365 ml 79 x 79 x 92 mm